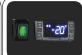

| 59 dB(A)     |
| Consumption                      | 1.17 kWh/24h |
| Capacity                         | 550 L        |
| Rated Power                      | 165 W        |
| Net Weight                       | 145 Kg       |
| Temperature                      | -2°C ~ +8°C  |
| Gross Weight                     | 162 Kg       |
| Packaging dimensions (WxDxH mm)  | 725x930x2170 |
| Loading quantities 20'/40'/40'HQ | 18/39/39     |

### **CERTIFICATION**





RoHS























liaht







### **DETAILS**



supplied either with adjustable feet or lockable castor



Top horizontal LED



Embossed rear shelf-stopper



Inner AISI 304 waved guides



Hi temperature alarm" as standard



Bottom hole for easily clean and dry the item



Evaporator with anti-corrosion treatment



digital thermostat fitted as standard

# **PRODUCT DIMENSIONS**