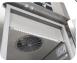

**TECHNICAL SPECIFICATIONS**

| External Dimensions (WxDxH mm)   | 705x918x2085 |
|----------------------------------|--------------|
| Internal Dimensions (WxDxH mm)   | 535x665x1390 |
| Noise level                      | 59 dB(A)     |
| Consumption                      | 1.17 kWh/24h |
| Capacity                         | 550 L        |
| Rated Power                      | 165 W        |
| Net Weight                       | 145 Kg       |
| Temperature                      | -2°C ~ +8°C  |
| Gross Weight                     | 162 Kg       |
| Packaging dimensions (WxDxH mm)  | 725x930x2170 |
| Loading quantities 20'/40'/40'HQ | 18/39/39     |

### **CERTIFICATION**





RoHS























liaht







### **DETAILS**



supplied either with adjustable feet or lockable castor



Top horizontal LED



Embossed rear shelf-stopper



Inner AISI 304 waved guides



Hi temperature alarm" as standard



Bottom hole for easily clean and dry the item



Evaporator with anti-corrosion treatment



digital thermostat fitted as standard

# **PRODUCT DIMENSIONS**