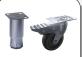

### **DETAILS**

supplied either with adjustable feet or lockable castor

Top horizontal LED

Embossed rear shelf-stopper

Inner AISI 304 waved guides

Hi temperature alarm" as standard

Bottom hole for easily clean and dry the item