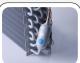

| 535x665x1390 |
| Noise level                      | 59 dB(A)     |
| Consumption                      | 1.17 kWh/24h |
| Capacity                         | 550 L        |
| Rated Power                      | 165 W        |
| Net Weight                       | 145 Kg       |
| Temperature                      | -2°C ~ +8°C  |
| Gross Weight                     | 162 Kg       |
| Packaging dimensions (WxDxH mm)  | 725x930x2170 |
| Loading quantities 20'/40'/40'HQ | 18/39/39     |

### **CERTIFICATION**





RoHS























liaht







### **DETAILS**



supplied either with adjustable feet or lockable castor



Top horizontal LED



Embossed rear shelf-stopper



Inner AISI 304 waved guides



Hi temperature alarm" as standard



Bottom hole for easily clean and dry the item



Evaporator with anti-corrosion treatment



digital thermostat fitted as standard

# **PRODUCT DIMENSIONS**