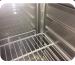

### **DETAILS**

supplied either with adjustable feet or lockable castor

Top horizontal LED

Embossed rear shelf-stopper

Inner AISI 304 waved guides

Hi temperature alarm" as standard

Bottom hole for easily clean and dry the item