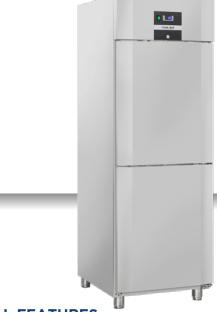

### **GENERAL FEATURES**

| GN2/1 Refrigerated upright cabinet (SPLIT DOOR)                   | • |
|-------------------------------------------------------------------|---|
| Stainless Steel exterior and interior                             | • |
| Plastic thermal-braker anti-condensation as chamber body frame    | • |
| Inner with embossed rear shelf stopper and wave for easy cleaning | • |
| Ventilated Cooling                                                | • |
| Evaporator with anti-corrosion treatment                          | • |
| Automatic defrost with electric heater                            | • |
| Foaming Agent Cyclopentane (85mm)                                 | • |
| Digital thermostat with "opening door" and "Hi temperature" alarm | • |
| Removable Gasket                                                  | • |
| LED light and lock fitted as standard                             | • |
| Door: Self closing and reversible door fitted as standard         | • |
| Adjustable shelves GN2/1: 3 + 1                                   | • |
| N.4 S/S Adjustable feet - (Lockable castor as Optional)           | • |
| Energy efficiency class: B                                        | • |

## **TECHNICAL SPECIFICATIONS**

| External Dimensions (WxDxH mm)   | 705x918x2085 |
|----------------------------------|--------------|
| Internal Dimensions (WxDxH mm)   | 535x665x1390 |
| Noise level                      | 59 dB(A)     |
| Consumption                      | 1.17 kWh/24h |
| Capacity                         | 550 L        |
| Rated Power                      | 165 W        |
| Net Weight                       | 145 Kg       |
| Temperature                      | -2°C ~ +8°C  |
| Gross Weight                     | 162 Kg       |
| Packaging dimensions (WxDxH mm)  | 725x930x2170 |
| Loading quantities 20'/40'/40'HQ | 18/39/39     |