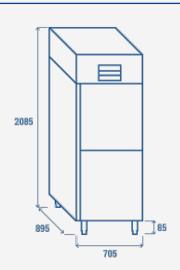

## **TECHNICAL SPECIFICATIONS**

| External Dimensions (WxDxH mm)   | 705x918x2085 |
|----------------------------------|--------------|
| Internal Dimensions (WxDxH mm)   | 535x665x1390 |
| Noise level                      | 59 dB(A)     |
| Consumption                      | 1.17 kWh/24h |
| Capacity                         | 550 L        |
| Rated Power                      | 165 W        |
| Net Weight                       | 145 Kg       |
| Temperature                      | -2°C ~ +8°C  |
| Gross Weight                     | 162 Kg       |
| Packaging dimensions (WxDxH mm)  | 725x930x2170 |
| Loading quantities 20'/40'/40'HQ | 18/39/39     |

# **PRODUCT DIMENSIONS**